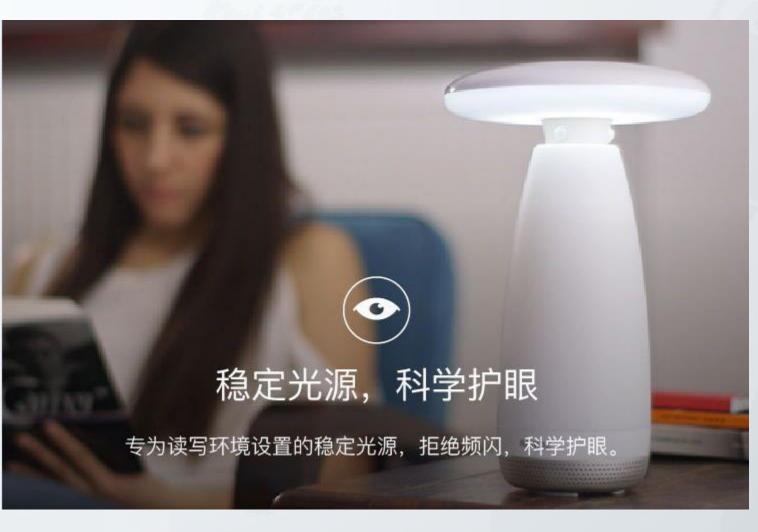

#### Stable light source, scientific eye protection

The Lamp With no flicker LED stable light source, suitable for read and write and scientific eyesight protection;

Roome

First gesture controlled smart lamp