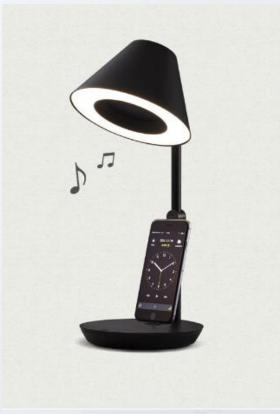

#### Professional speakers, to create a beautiful sound

The speaker unit uses high magnetic properties of Ru Fe B to enhance the speaker sensitivity, Using the 16 core KSV coil, 250Hz-20KHz super wild tone range, Quality equilibrium, stability, have Perfect clear sound;

### intelligent music desk lamp

Power input: DC 100V-240V Power output: DC 12V 3A

Lighting charger output: 5V 2.4 A

USB charger output : 5V 2.1 A

Speaker power: 5W

frequency response: 120Hz—18KHz

Impedance :8Ω;