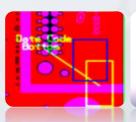

## Inner Box label >>>>

| CUSTOMER |                                       | OPULENT |              |        |  |
|----------|---------------------------------------|---------|--------------|--------|--|
| CUSTOMER | PART NUMBER  PART NUMBER  PART NUMBER |         |              |        |  |
| QUANTITY | DATE CODE                             |         | MODEL        | DESC.: |  |
|          | FDACTIF! HAN                          | DIE WI  | <b>ти</b> С7 | ADE I  |  |

### **Inner Box label**

FRAGILE!

108m CUSTOMER PO #refer to customerpulent PO # refer to PO, PMC or CS Opulent PO, PMC or CS to provide provide customer CUSTOMER PART NUMBER NUMBER refer to BOM or Opulent MODEL DESC.: (year + packing work week) log card MADE customer (binning || || || || model's program.. BUNDLE ID: CHINA description. Exp: CITYSOUL