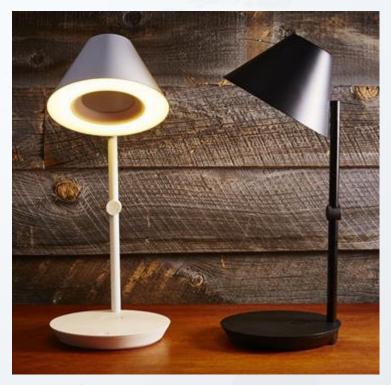

### **Desk lamp introduction** >>>

The three type desktop light is manufactured & assembled by our factory, if you think it is good for your market, you can load PO to us directly buy from us;

Dual USB charging port
Bottom of the lamp provide 2 USB charging port, while you are sleeping it can charging your phone or tablet.

Roome
First gesture controlled smart lamp

Mobile phone remote control
Both at home and away from home, you can use Roome APP
to control your lamp, And can delay the timing switch to turn
off the lights, and other personalized functions set