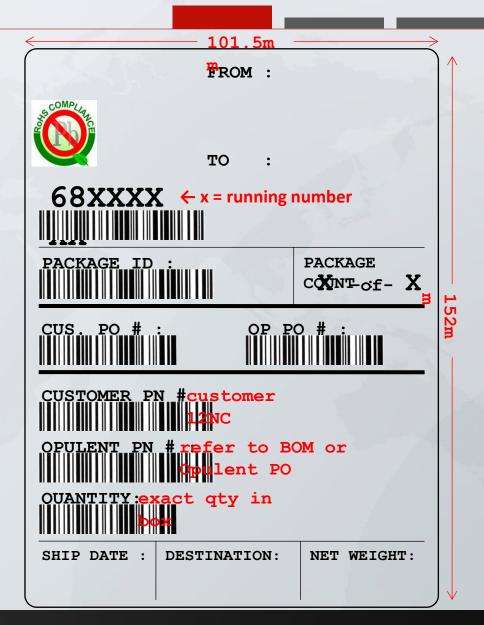

# Label Show

## Inner Box label >>>>

| CUSTOMER |                                       | OPULENT |              |        |  |
|----------|---------------------------------------|---------|--------------|--------|--|
| CUSTOMER | PART NUMBER  PART NUMBER  PART NUMBER |         |              |        |  |
| QUANTITY | DATE CODE                             |         | MODEL        | DESC.: |  |
|          | FDACTIF! HAN                          | DIE WI  | <b>ти</b> С7 | ADE I  |  |

### **Inner Box label**

FRAGILE!

108m CUSTOMER PO #refer to customerpulent PO # refer to PO, PMC or CS Opulent PO, PMC or CS to provide provide customer CUSTOMER PART NUMBER NUMBER refer to BOM or Opulent MODEL DESC.: (year + packing work week) log card MADE customer (binning || || || || model's program.. BUNDLE ID: CHINA description. Exp: CITYSOUL

HANDLE

WITH

7 6mm

### Outer box mother Label >>>