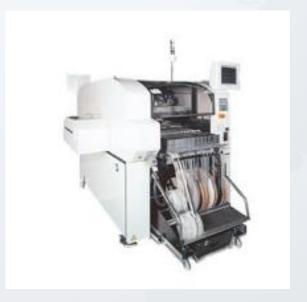

## Production Equipment >>>>

**SMT line** 

**SMT line** 

**SMT line** 

**SMT line** 

### Panasonic CM 402

patch speed: 0.06sec/chip (up to 60, 000cph)

Patch precision:  $\pm 0.03^{\circ} \pm 0.005$ mm

PCB size: max:510X460mm,min:50X50mm

element size: 0603mm-50X50mm

### **Panasonic DT301**

patch speed: 0.7sec/chip

Patch precision:  $\pm 0.03^{\circ} \pm 0.005$ mm

PCB size: max:510X460mm,min:50X50mm element size: 1005mm-100X90mmX25mm

Multifunction high speed mounter for