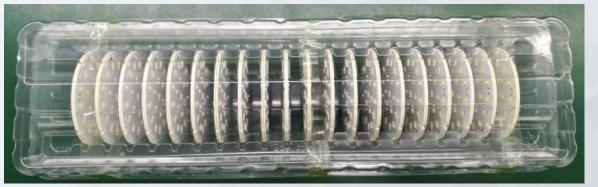

**Philips High flood MCPCB** 

**OPTOGA** dimming light controller

**Philips FR4 PCB** 

**OPTOGA MC PCB** 

**Philips FR4 PCB** 

**OPTOGA MC PCB** 

**OPTOGA MC PCB** 

**OPTOGA MC PCB** 

**Philips MC PCB** 

Philips
Consumer lighting
Use cheap solution
PCB CEM-3
Road lighting use
FR4 PCB and MCPCB;