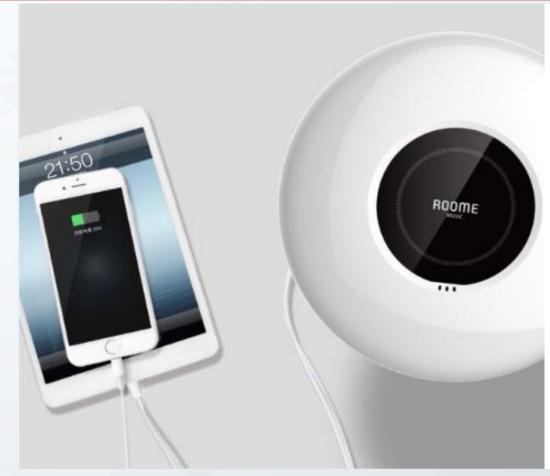

### **Desk lamp introduction** >>>

The three type desktop light is manufactured & assembled by our factory, if you think it is good for your market, you can load PO to us directly buy from us;

Dual USB charging port
Bottom of the lamp provide 2 USB charging port, while you are sleeping it can charging your phone or tablet.