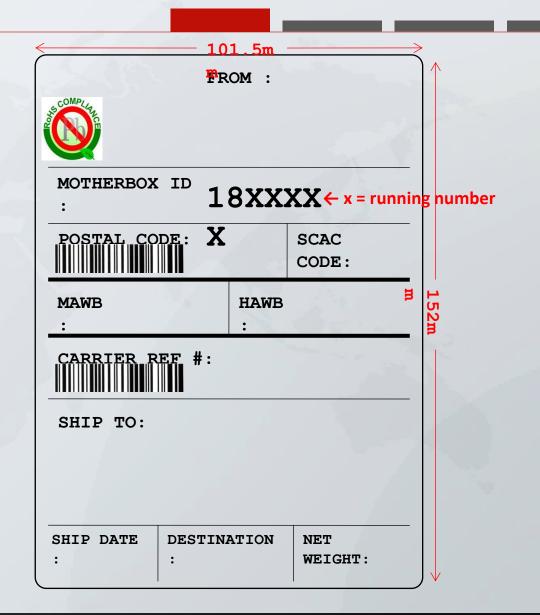

-----|---------------------------------------|---------|--------------|--------|--|
| CUSTOMER | PART NUMBER  PART NUMBER  PART NUMBER |         |              |        |  |
| QUANTITY | DATE CODE                             |         | MODEL        | DESC.: |  |
|          | FDACTIF! HAN                          | DIE WI  | <b>ти</b> С7 | ADE I  |  |

### **Inner Box label**

FRAGILE!



108m CUSTOMER PO #refer to customerpulent PO # refer to PO, PMC or CS Opulent PO, PMC or CS to provide provide customer CUSTOMER PART NUMBER NUMBER refer to BOM or Opulent MODEL DESC.: (year + packing work week) log card MADE customer (binning || || || || model's program.. BUNDLE ID: CHINA description. Exp: CITYSOUL

HANDLE

WITH

7 6mm

### Outer box Baby label >>>





### Outer box mother Label >>>