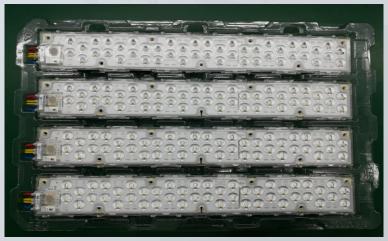

**Philips High flood MCPCB** 

**OPTOGA** dimming light controller

**Philips FR4 PCB** 

**OPTOGA MC PCB** 

**Philips FR4 PCB** 

**OPTOGA MC PCB** 

**OPTOGA MC PCB** 

**OPTOGA MC PCB** 

**Philips MC PCB** 

Philips
Consumer lighting
Use cheap solution
PCB CEM-3
Road lighting use
FR4 PCB and MCPCB;