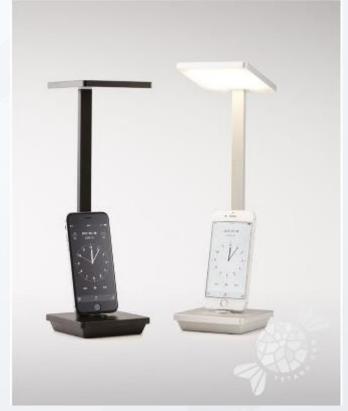

### **Desk lamp introduction** >>>

The three type desktop light is manufactured & assembled by our factory, if you think it is good for your market, you can load PO to us directly buy from us;

Dual USB charging port
Bottom of the lamp provide 2 USB charging port, while you are sleeping it can charging your phone or tablet.