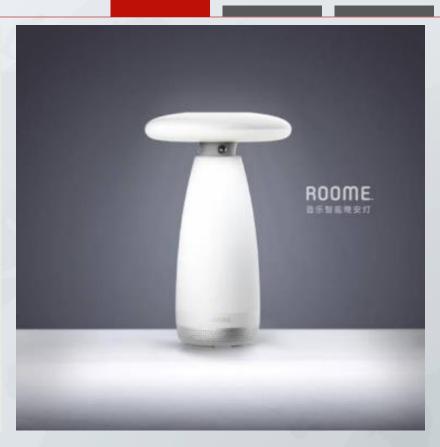

Roome
First gesture controlled smart lamp

Mobile phone remote control
Both at home and away from home, you can use Roome APP
to control your lamp, And can delay the timing switch to turn
off the lights, and other personalized functions set

3D gesture control

Built in close range gesture sensing technology, Rapid induction gesture, just waved hand on the top of the lamp can Switch on/off it, Moving hand up and down can adjust the light brightness;

#### Stable light source, scientific eye protection

The Lamp With no flicker LED stable light source, suitable for read and write and scientific eyesight protection;

Roome

First gesture controlled smart lamp