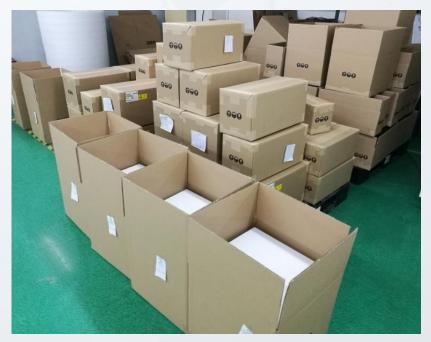

the risk of falls at night.
When lamp detect nobody in room, it will auto switch off;
When people get in the room, it detect someone in room will auto switch on;

#### Professional speakers, to create a beautiful sound

The speaker unit uses high magnetic properties of Ru Fe B to enhance the speaker sensitivity, Using the 16 core KSV coil, 250Hz-20KHz super wild tone range, Quality equilibrium, stability, have Perfect clear sound;

### intelligent music desk lamp







Power input: DC 100V-240V Power output: DC 12V 3A

Lighting charger output: 5V 2.4 A

USB charger output : 5V 2.1 A





Speaker power: 5W

frequency response: 120Hz—18KHz

Impedance :8Ω;

passive radiator

Plug : AC adapter

Output interface : lighting port, USB port





# Packaging Show

## Packaging Show >>>>

















# Label Show

## Inner Box label >>>>



| CUSTOMER |                                       | OPULENT |              |        |  |
|----------|---------------------------------------|---------|--------------|--------|--|
| CUSTOMER | PART NUMBER  PART NUMBER  PART NUMBER |         |              |        |  |
| QUANTITY | DATE CODE                             |         | MODEL        | DESC.: |  |
|          | FDACTIF! HAN                          | DIE WI  | <b>ти</b> С7 | ADE I  |  |

### **Inner Box label**

FRAGILE!



108m CUSTOMER PO #refer to customerpulent PO # refer to PO, PMC or CS Opulent PO, PMC or CS to provide provide customer CUSTOMER PART NUMBER NUMBER refer to BOM or Opulent MODEL DESC.: (year + packing work week) log card MADE customer (binning || || || || model's