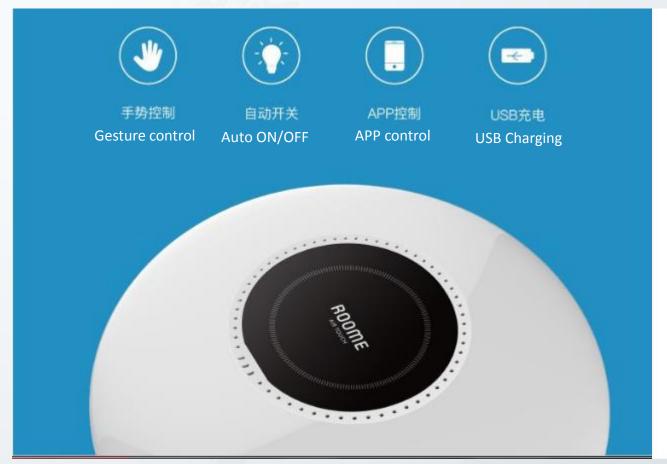

Roome
First gesture controlled smart lamp

Mobile phone remote control
Both at home and away from home, you can use Roome APP
to control your lamp, And can delay the timing switch to turn
off the lights, and other personalized functions set

3D gesture control

Built in close range gesture sensing technology, Rapid induction gesture, just waved hand on the top of the lamp can Switch on/off it, Moving hand up and down can adjust the light brightness;