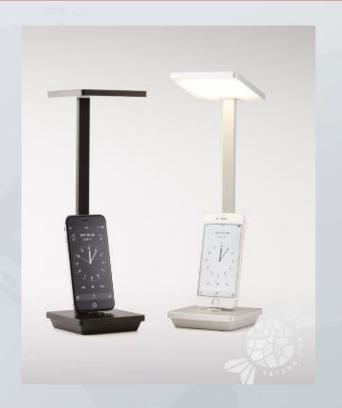

### **Desk lamp introduction** >>>

The three type desktop light is manufactured & assembled by our factory, if you think it is good for your market, you can load PO to us directly buy from us;

Dual USB charging port
Bottom of the lamp provide 2 USB charging port, while you are sleeping it can charging your phone or tablet.

Roome
First gesture controlled smart lamp

Mobile phone remote control
Both at home and away from home, you can use Roome APP
to control your lamp, And can delay the timing switch to turn
off the lights, and other personalized functions set

3D gesture control

Built in close range gesture sensing technology, Rapid induction gesture, just waved hand on the top of the lamp can Switch on/off it, Moving hand up and down can adjust the light brightness;

#### Stable light source, scientific eye protection

The Lamp With no flicker LED stable light source, suitable for read and write and scientific eyesight protection;

Roome

First gesture controlled smart lamp

#### **Motion sensor**

Built in motion sensor, when you get up at night,
It will light up automatic, Reduce the risk of falls at night.
When lamp detect nobody in room, it will auto switch off;
When people get in the room, it detect someone in room will auto switch on;

#### Professional speakers, to create a beautiful sound

The speaker unit uses high magnetic properties of Ru Fe B to enhance the speaker sensitivity, Using the 16 core KSV coil, 250Hz-20KHz super wild tone range, Quality equilibrium, stability, have Perfect clear sound;

### intelligent music desk lamp

Power input: DC 100V-240V Power output: DC 12V 3A

Lighting charger output: 5V 2.4 A

USB charger output : 5V 2.1 A

Speaker power: 5W

frequency response: 120Hz—18KHz

Impedance :8Ω;

passive radiator

Plug : AC adapter

Output interface : lighting port, USB port