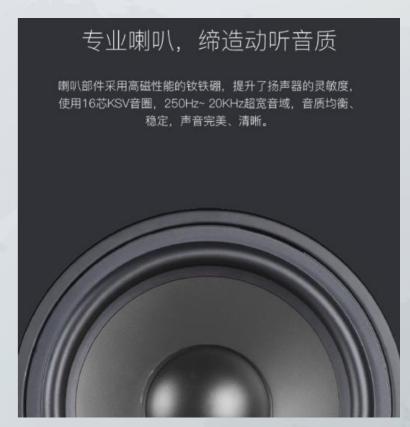

#### Professional speakers, to create a beautiful sound

The speaker unit uses high magnetic properties of Ru Fe B to enhance the speaker sensitivity, Using the 16 core KSV coil, 250Hz-20KHz super wild tone range, Quality equilibrium, stability, have Perfect clear sound;