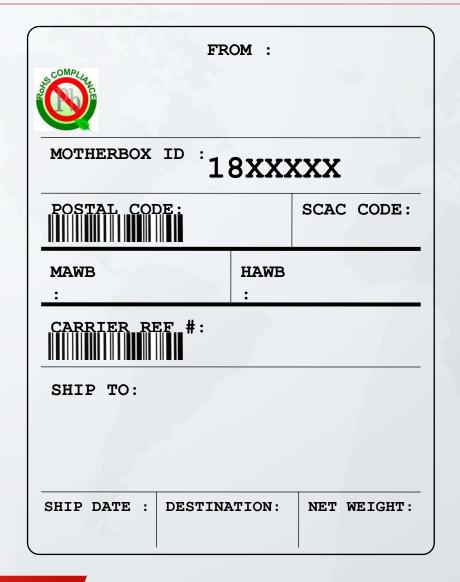

-------|---------------------------------------|---------|--------------|--------|--|
| CUSTOMER | PART NUMBER  PART NUMBER  PART NUMBER |         |              |        |  |
| QUANTITY | DATE CODE                             |         | MODEL        | DESC.: |  |
|          | FDACTIF! HAN                          | DIE WI  | <b>ти</b> С7 | ADE I  |  |

### **Inner Box label**

FRAGILE!



108m CUSTOMER PO #refer to customerpulent PO # refer to PO, PMC or CS Opulent PO, PMC or CS to provide provide customer CUSTOMER PART NUMBER NUMBER refer to BOM or Opulent MODEL DESC.: (year + packing work week) log card MADE customer (binning || || || || model's program.. BUNDLE ID: CHINA description. Exp: CITYSOUL

HANDLE

WITH

7 6mm

### Outer box Baby label >>>





### Outer box mother Label >>>