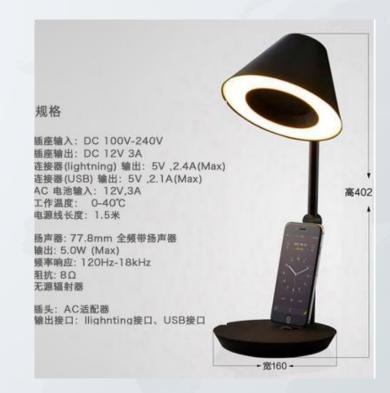

### intelligent music desk lamp

Power input: DC 100V-240V Power output: DC 12V 3A

Lighting charger output: 5V 2.4 A

USB charger output : 5V 2.1 A

Speaker power: 5W

frequency response: 120Hz—18KHz

Impedance :8Ω;

passive radiator

Plug : AC adapter

Output interface : lighting port, USB port