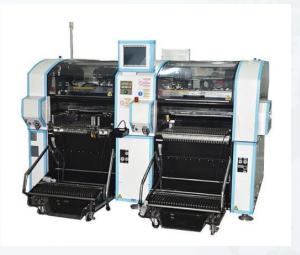

## Production Equipment >>>>

**SMT line** 

**SMT line** 

**SMT line** 

**SMT line** 

### Panasonic CM 402

patch speed: 0.06sec/chip (up to 60, 000cph)

Patch precision:  $\pm 0.03^{\circ} \pm 0.005$ mm

PCB size: max:510X460mm,min:50X50mm

element size: 0603mm-50X50mm

### **Panasonic DT301**

patch speed: 0.7sec/chip

Patch precision:  $\pm 0.03^{\circ} \pm 0.005$ mm

PCB size: max:510X460mm,min:50X50mm element size: 1005mm-100X90mmX25mm

Multifunction high speed mounter for