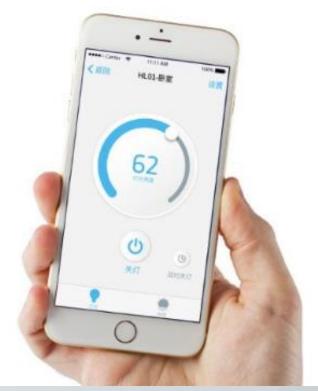

Roome
First gesture controlled smart lamp

Mobile phone remote control
Both at home and away from home, you can use Roome APP
to control your lamp, And can delay the timing switch to turn
off the lights, and other personalized functions set

3D gesture control

Built in close range gesture sensing technology, Rapid induction gesture, just waved hand on the top of the lamp can Switch on/off it, Moving hand up and down can adjust the light brightness;