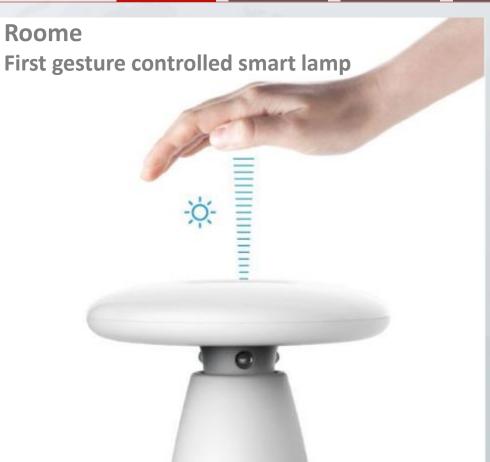

Roome
First gesture controlled smart lamp

Mobile phone remote control
Both at home and away from home, you can use Roome APP
to control your lamp, And can delay the timing switch to turn
off the lights, and other personalized functions set

3D gesture control

Built in close range gesture sensing technology, Rapid induction gesture, just waved hand on the top of the lamp can Switch on/off it, Moving hand up and down can adjust the light brightness;